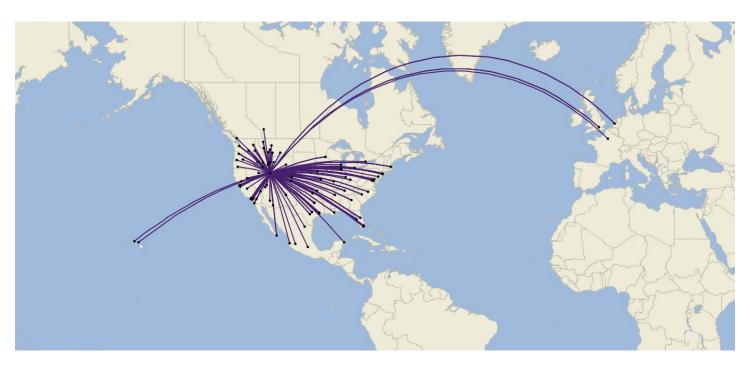

## NOTABLE UPCOMING CHANGES

- Delta's (DL) daily service to Indianapolis (IND) resumes on March 10 (last operated in Feb. 2022)
- Aeromexico's (AM) new summer seasonal service to Mexico City (MEX) begins July 1
- KLM's (KL) seasonal service to Amsterdam (AMS) resumes March 31
- Frontier's (F9) new service to Dallas/Ft. Worth (DFW), Ontario (ONT) and San Francisco (SFO) begins April 10/11
- F9's new weekly service to Cleveland (CLE) and Portland (PDX) begins May 16
- Hawaiian's (HA) new daily nonstop service to Honolulu (HNL) begins May 16
- Delta's (DL) daily service to Columbus (CMH) and Santa Barbara (SBA) resumes on June 7 (last operated Mar. 2020 and Jul. 2020, respectively)

April 2024

Average Daily Flights: 325 Average Daily Departing Seats: 45,000 Nonstop Destinations: 92

May 2024

Average Daily Flights: 325

Average Daily Departing Seats: 45,000

Nonstop Destinations: 94