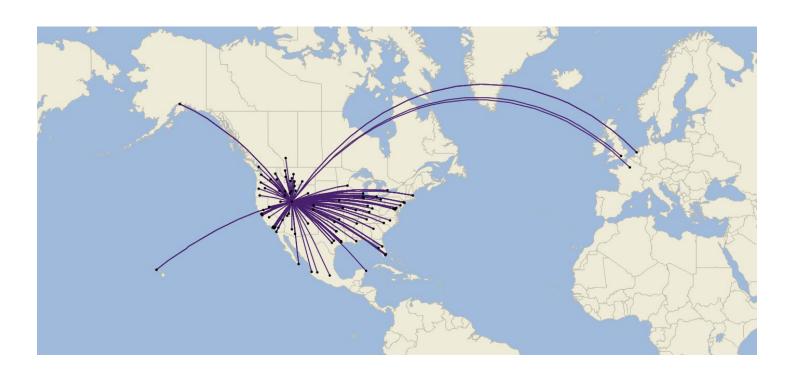

## NOTABLE UPCOMING CHANGES

- Delta's (DL) daily service to Indianapolis (IND) resumes on March 10 (last operated in Feb. 2022)
- Aeromexico's (AM) new summer seasonal service to Mexico City (MEX) begins July 1
- KLM's (KL) seasonal service to Amsterdam (AMS) resumes March 31
- Frontier's (F9) new service to Dallas/Ft. Worth (DFW), Ontario (ONT) and San Francisco (SFO) begins April 10/11
- F9's new weekly service to Cleveland (CLE) and Portland (PDX) begins May 16
- Hawaiian's (HA) new daily nonstop service to Honolulu (HNL) begins May 16
- Delta's (DL) daily service to Columbus (CMH) and Santa Barbara (SBA) resumes on June 7 (last operated Mar. 2020 and Jul. 2020, respectively)

April 2024

Average Daily Flights: 325 Average Daily Departing Seats: 45,000 Nonstop Destinations: 92

May 2024

Average Daily Flights: 325

Average Daily Departing Seats: 45,000

Nonstop Destinations: 94