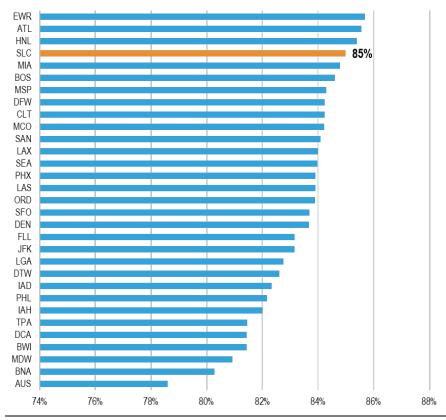

| Absolute Change    | Percent Change |
| Monthly Departing Flights | 28                 | 5%             |
| Monthly Departing Seats   | 10,461             | 20%            |
|                           | June 2024          |                |
|                           | (compared to 2023) |                |
| UNITED                    | Absolute Change    | Percent Change |
| Monthly Departing Flights | -6                 | -1%            |
| Monthly Departing Seats   | 741                | 1%             |

<u>May 2024</u> Average Daily Flights: 325 Average Daily Departing Seats: 45,000 Nonstop Destinations: 94

<u>June 2024</u>

Average Daily Flights: 334

Average Daily Departing Seats: 47,000 Nonstop Destinations: 96







#### U.S. Large Hub Load Factors CY 2023