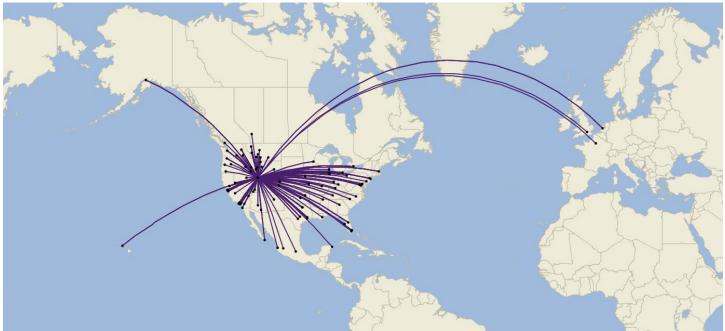

<u>May 2024</u> Average Daily Flights: 325 Average Daily Departing Seats: 45,000 Nonstop Destinations: 94

<u>June 2024</u>

Average Daily Flights: 334

Average Daily Departing Seats: 47,000 Nonstop Destinations: 96