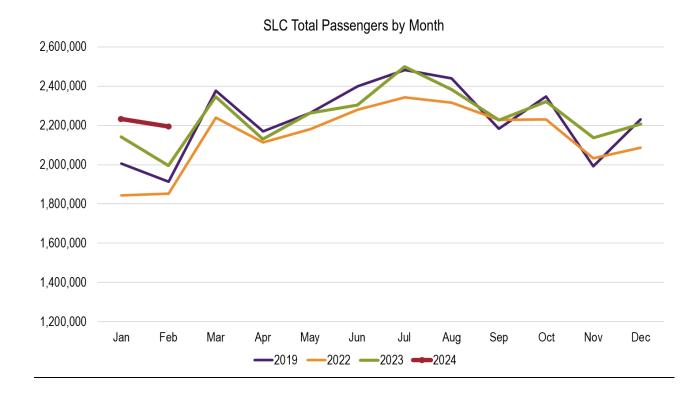

pared to 2023) |                |
| UNITED                    | Absolute Change    | Percent Change |
| Monthly Departing Flights | 28                 | 5%             |
| Monthly Departing Seats   | 10,461             | 20%            |
|                           | June 2024          |                |
|                           | (compared to 2023) |                |
| UNITED                    | Absolute Change    | Percent Change |
| Monthly Departing Flights | -6                 | -1%            |
| Monthly Departing Seats   | 741                | 1%             |

<u>May 2024</u> Average Daily Flights: 325 Average Daily Departing Seats: 45,000 Nonstop Destinations: 94

<u>June 2024</u>

Average Daily Flights: 334

Average Daily Departing Seats: 47,000 Nonstop Destinations: 96







#### U.S. Large Hub Load Factors CY 2023