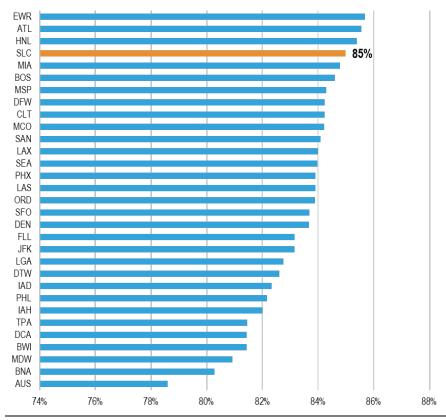

| Absolute Change    | Percent Change |
| Monthly Departing Flights | 28                 | 5%             |
| Monthly Departing Seats   | 10,461             | 20%            |
|                           | June 2024          |                |
|                           | (compared to 2023) |                |
| UNITED                    | Absolute Change    | Percent Change |
| Monthly Departing Flights | -6                 | -1%            |
| Monthly Departing Seats   | 741                | 1%             |

<u>May 2024</u> Average Daily Flights: 325 Average Daily Departing Seats: 45,000 Nonstop Destinations: 94

<u>June 2024</u>

Average Daily Flights: 334

Average Daily Departing Seats: 47,000 Nonstop Destinations: 96







## U.S. Large Hub Load Factors CY 2023