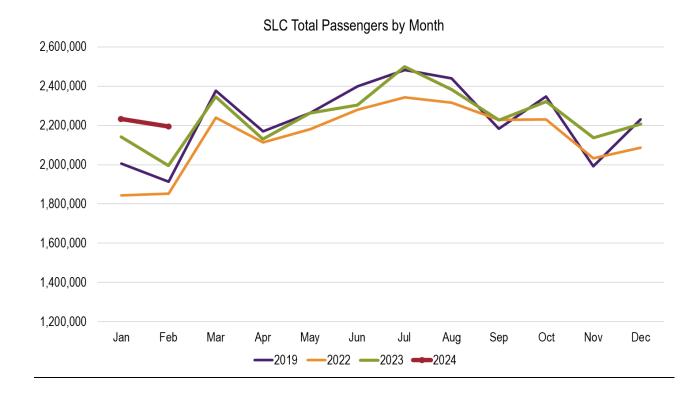

pared to 2023) |                |
| UNITED                    | Absolute Change    | Percent Change |
| Monthly Departing Flights | 28                 | 5%             |
| Monthly Departing Seats   | 10,461             | 20%            |
|                           | June 2024          |                |
|                           | (compared to 2023) |                |
| UNITED                    | Absolute Change    | Percent Change |
| Monthly Departing Flights | -6                 | -1%            |
| Monthly Departing Seats   | 741                | 1%             |

<u>May 2024</u> Average Daily Flights: 325 Average Daily Departing Seats: 45,000 Nonstop Destinations: 94

<u>June 2024</u>

Average Daily Flights: 334

Average Daily Departing Seats: 47,000 Nonstop Destinations: 96







## U.S. Large Hub Load Factors CY 2023