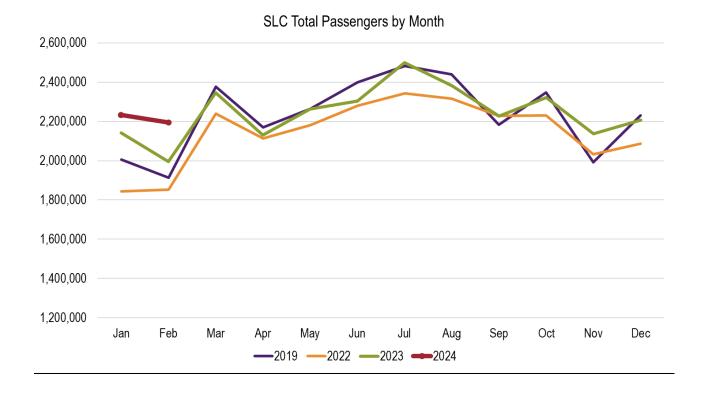

| <b>May 2024</b><br>(Compared to 2023)                |    |    |  |  |
|------------------------------------------------------|----|----|--|--|
| Absolute Change Percent Change U.S. Average % Change |    |    |  |  |
| Monthly Departing Flights                            | 7% | 6% |  |  |
| Monthly Departing Seats 132,432 10% 7%               |    |    |  |  |

| <b>June 2024</b><br>(Compared to 2023)               |    |    |  |  |
|------------------------------------------------------|----|----|--|--|
| Absolute Change Percent Change U.S. Average % Change |    |    |  |  |
| Monthly Departing Flights                            | 6% | 6% |  |  |
| Monthly Departing Seats 105,399 8% 7%                |    |    |  |  |