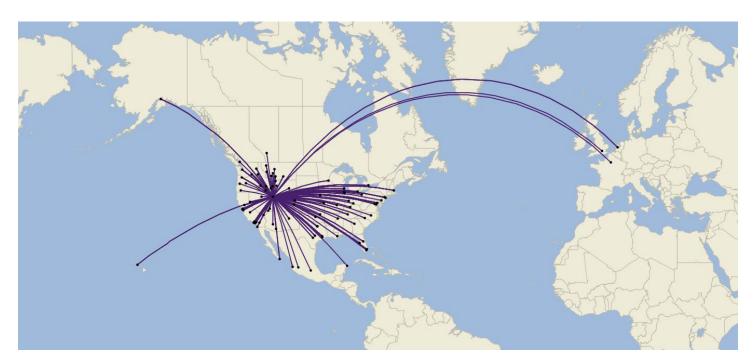

May 2024

Average Daily Flights: 325

Average Daily Departing Seats: 45,000

Nonstop Destinations: 94

Average Daily Flights: 336 Average Daily Departing Seats: 47,000 Nonstop Destinations: 96