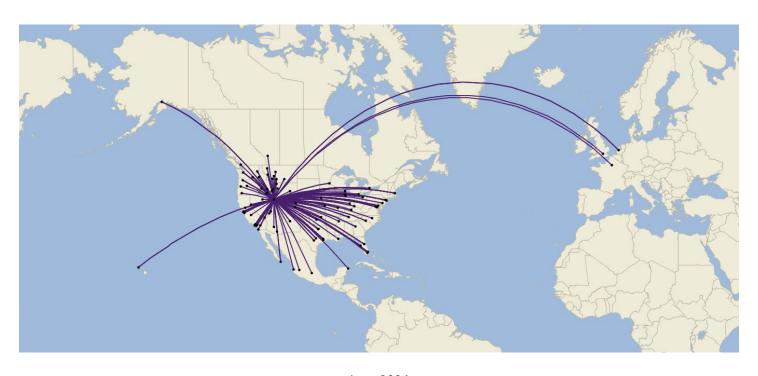

May 2024

Average Daily Flights: 325

Average Daily Departing Seats: 45,000

Nonstop Destinations: 94

Average Daily Flights: 336 Average Daily Departing Seats: 47,000 Nonstop Destinations: 96