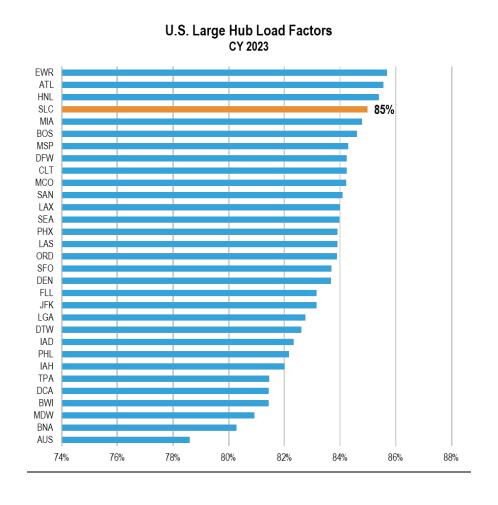

-----------------|----------------|--|
| UNITED                                | Absolute Change | Percent Change |  |
| Monthly Departing Flights             | 28              | 5%             |  |
| Monthly Departing Seats               | 10,461          | 20%            |  |
| June 2024<br>(compared to 2023)       |                 |                |  |
| UNITED                                | Absolute Change | Percent Change |  |
| Monthly Departing Flights             | -6              | -1%            |  |
| Monthly Departing Seats               | 741             | 1%             |  |

May 2024

Average Daily Flights: 325

Average Daily Departing Seats: 45,000

Nonstop Destinations: 94



Average Daily Flights: 336 Average Daily Departing Seats: 47,000 Nonstop Destinations: 96