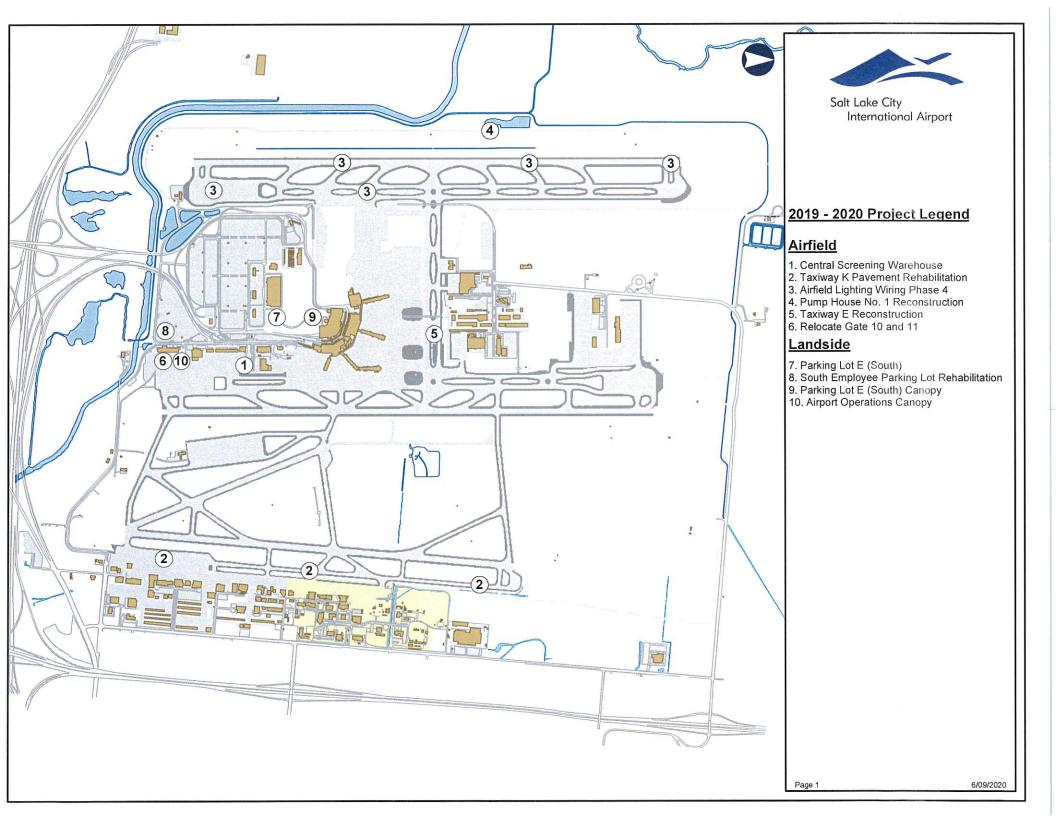

# C. Airport Redevelopment Program (ARP) Update – Mike Williams, ARP Director, SLCDA

Mike Williams, Airport Redevelopment Program (ARP) Director, presented an update on the ARP (presentation on file). Main points included were:

- Safety and Schedule Stats, and Cost Summary
- Project statistics
- CGMP #5 Terminal/South Concourse West/Gateway status
- CGMP #6 Roadways/Parking Garage/Central Utility Plant status
- CGMP #7 Baggage Handling System status
- CGMP #9A SCW Apron Paving and Hydrant Fueling status
- CGMP #16 NCP Phase 1
- CGMP #17 NCP Baggage Handling System Phases 1 & 2 status
- CGMP #18 NCP Apron Paving/ Hydrant Fueling
- Tracking Budget
- Job progress photos