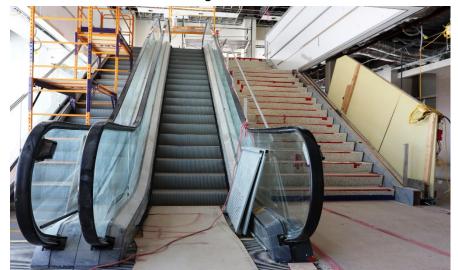

### **Job Progress Photos – South Concourse West**

SCW Level 2 Passenger Corridor and Holdrooms

SCW Level 2 Concessions Build-out

Sterile Corridor Level 2 to Level 3 Transition

Mid-Concourse Tunnel Looking north