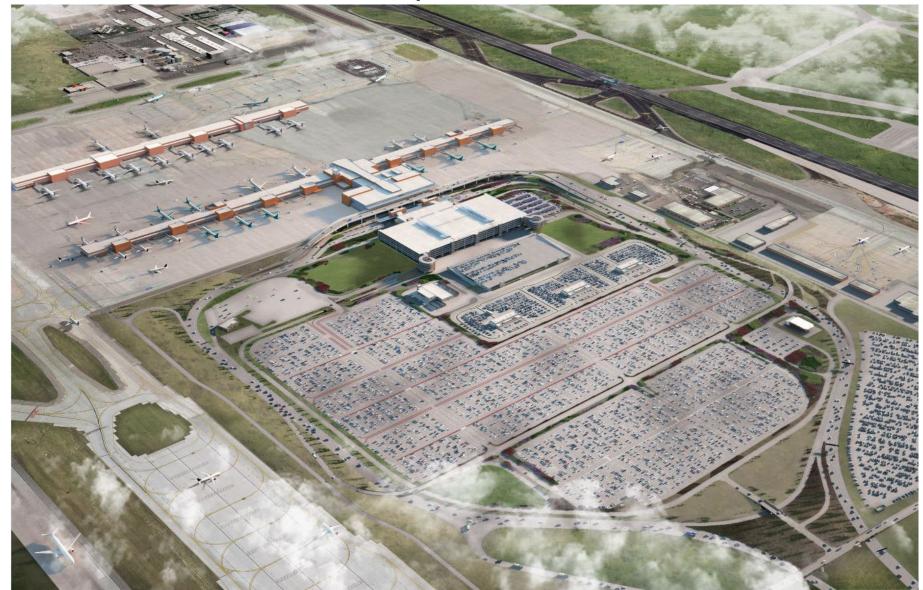

### **Job Progress Aerial Photos**

Future Taxilane 20 & 21 Paving looking east

South & North Concourses looking north

Inbound Roadways, E Lot & Garage looking west

Advisory Board Meeting

June 17, 2020

Information