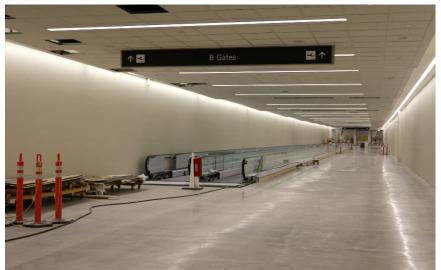

### Job Progress Photos – Parking Garage & Gateway

Gateway Arrivals Island

Gateway Level 2 Ticketing

Garage South Side & West Helix

Parking Garage West Passenger Corridor