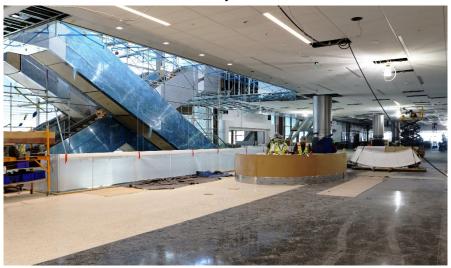

### Job Progress Photos – Parking Garage & Gateway

Gateway Arrivals Island

Gateway Level 2 Ticketing

Garage South Side & West Helix

Parking Garage West Passenger Corridor