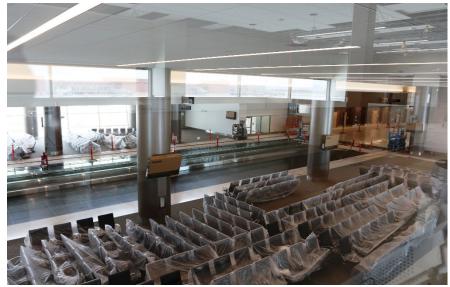

### **Job Progress Photos – South Concourse West**

SCW Level 2 Passenger Corridor and Holdrooms

SCW Level 2 Concessions Build-out

Sterile Corridor Level 2 to Level 3 Transition

Mid-Concourse Tunnel Looking north