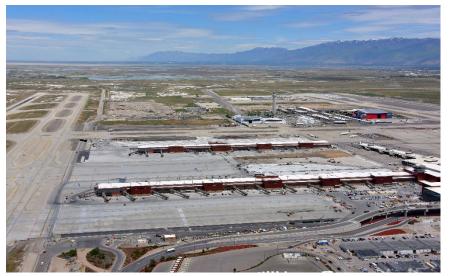

### **Job Progress Aerial Photos**

Future Taxilane 20 & 21 Paving looking east

South & North Concourses looking north

Inbound Roadways, E Lot & Garage looking west

Advisory Board Meeting

June 17, 2020

Information