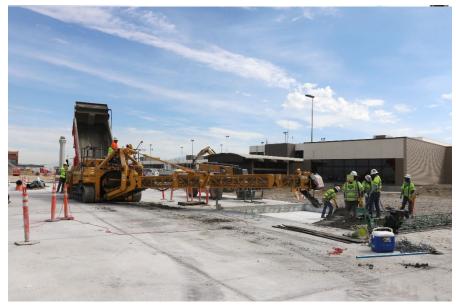

### Job Progress Photos – Civil & Sitework

Site Grading near Concourse D

SCW North Apron Paving

Rental Car Return Road Overhead Sign

Garage East Entrance Barrier Wall