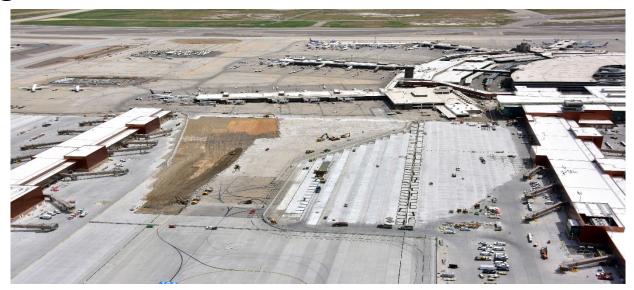

### **Job Progress Aerial Photos**

Future Taxilane 20 & 21 Paving looking east

South & North Concourses looking north

Inbound Roadways, E Lot & Garage looking west

Advisory Board Meeting

June 17, 2020

Information