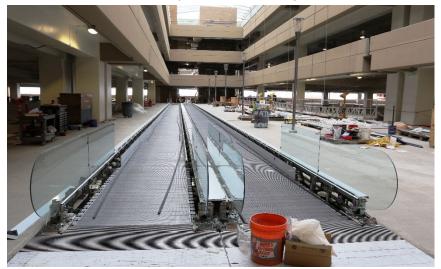

### **Job Progress Photos – South Concourse West**

SCW Level 2 Passenger Corridor and Holdrooms

SCW Level 2 Concessions Build-out

Sterile Corridor Level 2 to Level 3 Transition

Mid-Concourse Tunnel Looking north