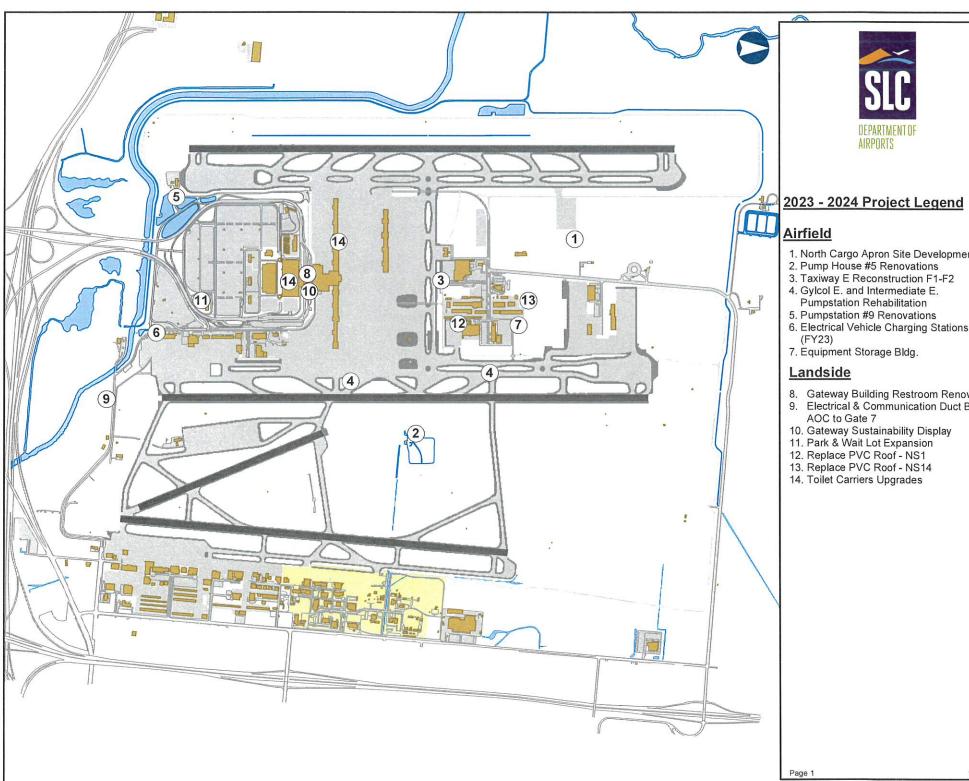

## Concourse 'A' East/ Central Tunnel/Airfield

#### **Central Tunnel**

- Passenger Cell Terrazzo Grinding Complete
- Terrazzo Installation Completed At North End Area G Basement
- Passenger Cell Moving Walk Trim Installation Underway
- Passenger Cell Node Wavy Wall Installation Progressing
- High Speed Baggage Conveyor Control Wiring Progressing

#### Concourse 'A' East

- Received Temporary Certificate of Occupancy and Approval to Occupy
- Received Final State Sign-off on Elevators and Moving Walks
- Concession Build-outs Underway in Early Gate Area and Balance of Concourse
- BHS Early Bag Storage Conveyor Installation Progressing Testing Underway
- Gate Millwork Installation Complete IT Installation Underway
- Gate Holdroom Seating Installation Underway
- Hammerhead Holdroom Flying Machines (Art) Installation Underway

## Airfield

#### **Airfield**

- Airfield Paving at Terminal Eyebrow Progressing
- South RON, GSE, Hardstand Area Progressing
- Airfield Paving South Side of NCP Phase 3 Progressing
- Phase 4 Stone Columns (Ground Improvement) Underway
- Taxiway Y1 and Taxiway H Re-Construction Complete and Operational

## Concourse 'B' East - 8 Gates (Phase 3)

### **Concourse 'B' East 8 Gates (Phase 3)**

- Area G North Side Exterior Sheathing and Glazing Complete
- Area G Roofing Installation Complete
- Area G Level 1 Exterior Masonry Progressing
- Area G Mechanical, Electrical, Plumbing and Special Systems Rough-in Underway in Canyon High Ceiling
- Area G High Ceiling Underway
- BHS Level 1 Installation Progressing
- Phase 1 BHS Reinstallation and Final Completion Underway

## Concourse 'B' East – 16 Gates (Phase 4)

### **Concourse 'B' East 16 Gates (Phase 4)**

- -Stone Column (Ground Improvement) Underway
- -Driven Pile Trade Contractor Preparing to Start 10/30/2023