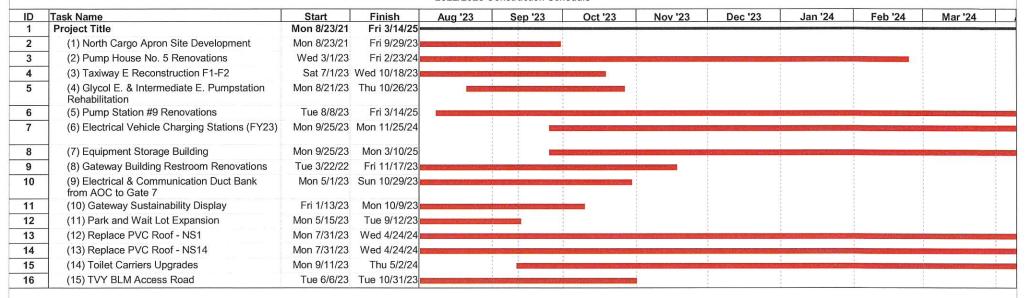

#### **Schedule Status and Critical Path**

- Phase 2 Completion of Final Punchlist Items and Furniture Installation for October Opening
- Completion of South GSE/RON/Hardstand Paving and Striping for October Opening
- Phase 3 Completion of Building Skin for Building Dry-in
- Phase 4 Start of Driven Piles
- Overall Program is on Schedule

| Target Date | Current Date | Description                                                                  |  |  |  |  |
|-------------|--------------|------------------------------------------------------------------------------|--|--|--|--|
| 10/13/23    | 10/13/23     | Concourse A East - Start Aircraft Test Fit for 13 Remaining Gates            |  |  |  |  |
| 10/24/23    | 10/24/23     | Concourse B East (Ph 3) - Complete Ceiling Grid Area H Level 2               |  |  |  |  |
| 10/27/23    | 10/27/23     | Concourse B East (Phase 3) - Complete Drywall Tape & Finish Area G East/West |  |  |  |  |
| 10/30/23    | 10/30/23     | Concourse B East (Phase 4) - Start Driving Pile in Area K                    |  |  |  |  |
| 10/30/23    | 10/30/23     | Concourse B East (Phase 3) - Start Area G South Curtainwall                  |  |  |  |  |
| 10/31/23    | 10/31/23     | Concourse A East - Open Remaining 13 Gates                                   |  |  |  |  |