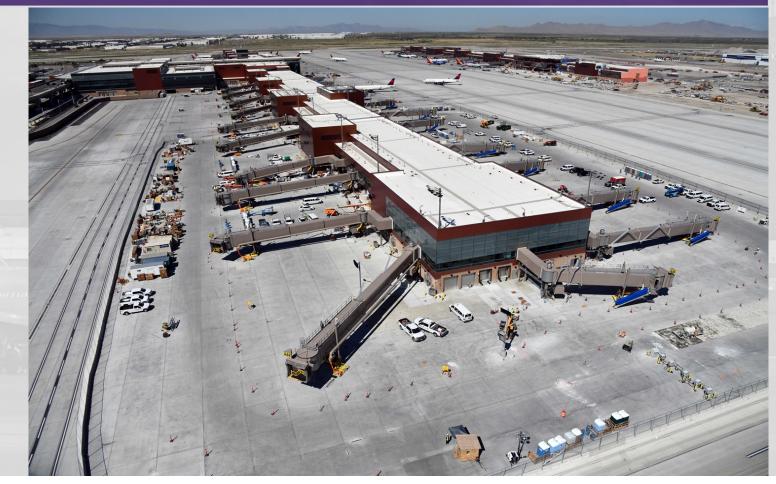

## Concourse A East – Gate A26, A28, A30, A32 Opening – 8/22/2023

## Concourse A East – August 28, 2023