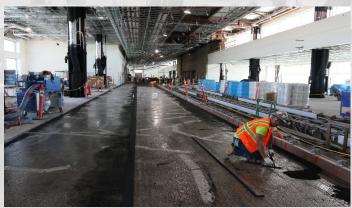

#### **Central Tunnel**

- Passenger Cell Terrazzo Grinding Complete
- Terrazzo Installation Completed At North End Area G Basement
- Passenger Cell Moving Walk Trim Installation Underway
- Passenger Cell Node Wavy Wall Installation Progressing
- High Speed Baggage Conveyor Control Wiring Progressing

## Central Tunnel

**Terrazzo Final Punch Walk** 

**Terrazzo Final Polishing** 

**Portal to Concourse B** 

**Concourse B Basement Electrical** 