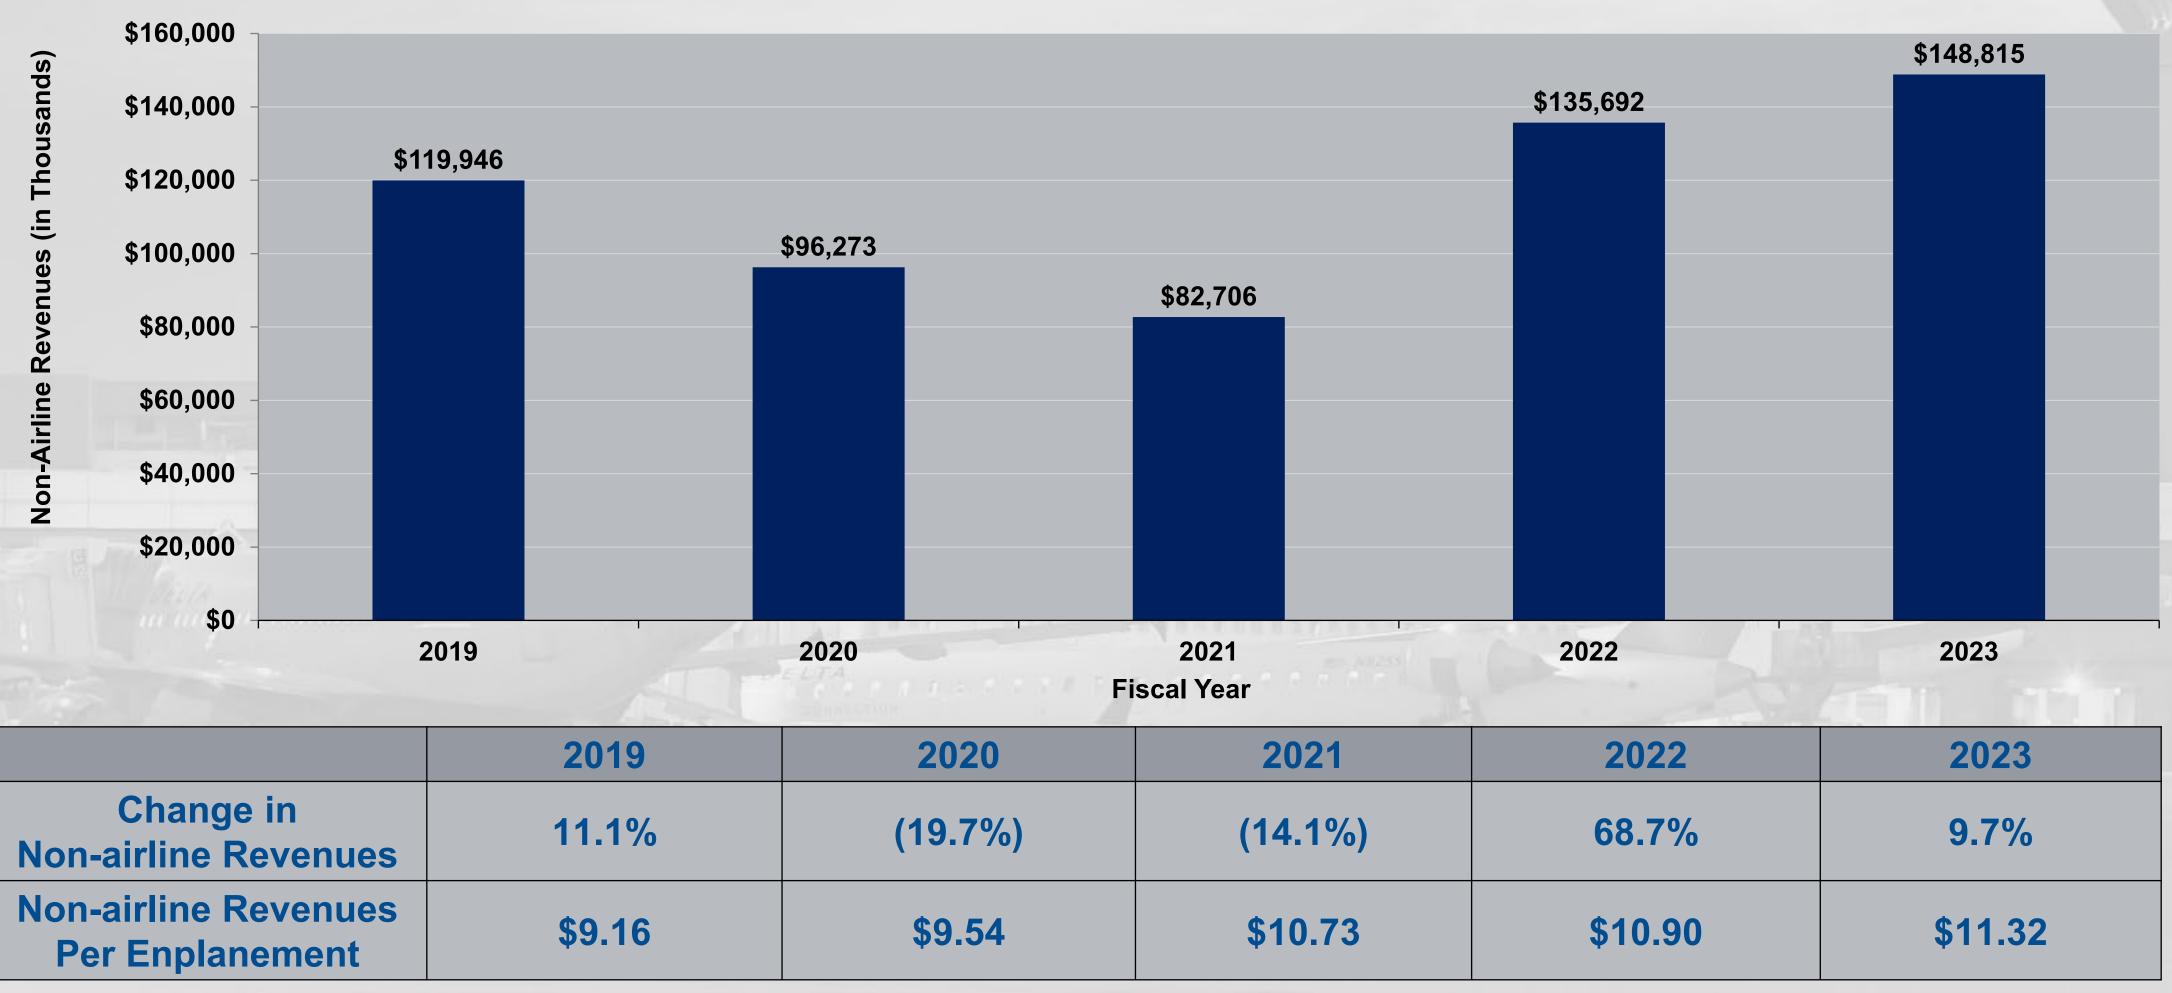

## Comparison of Actual Non-Airline Revenue

| Revenue Category             | FY 2021 Actual    | FY 2022 Actual    | FY 2023 Actual |
|------------------------------|-------------------|-------------------|----------------|
| Parking                      | \$ 23,491,000     | \$ 48,813,400     | \$ 60,140,300  |
| Rental Cars                  | 24,317,200        | 35,378,400        | 36,053,200     |
| Food and Beverage            | 6,783,100         | 12,074,400        | 8,796,300      |
| <b>Building Rent</b>         | 8,268,900         | 8,499,100         | 9,409,000      |
| News and Gift                | 4,395,100         | 7,764,200         | 3,319,000      |
| <b>Ground Transportation</b> | 2,933,400         | 6,404,500         | 7,709,700      |
| Other                        | <u>12,517,600</u> | <u>16,758,000</u> | 23,387,500     |
| TOTAL NON-AIRLINE REVENUE:   | \$82,706,000      | \$ 135,692,000    | \$ 148,815,000 |

### Non-airline revenues have increased 24.1% since FY2019

Source: Salt Lake City Department of Airports.