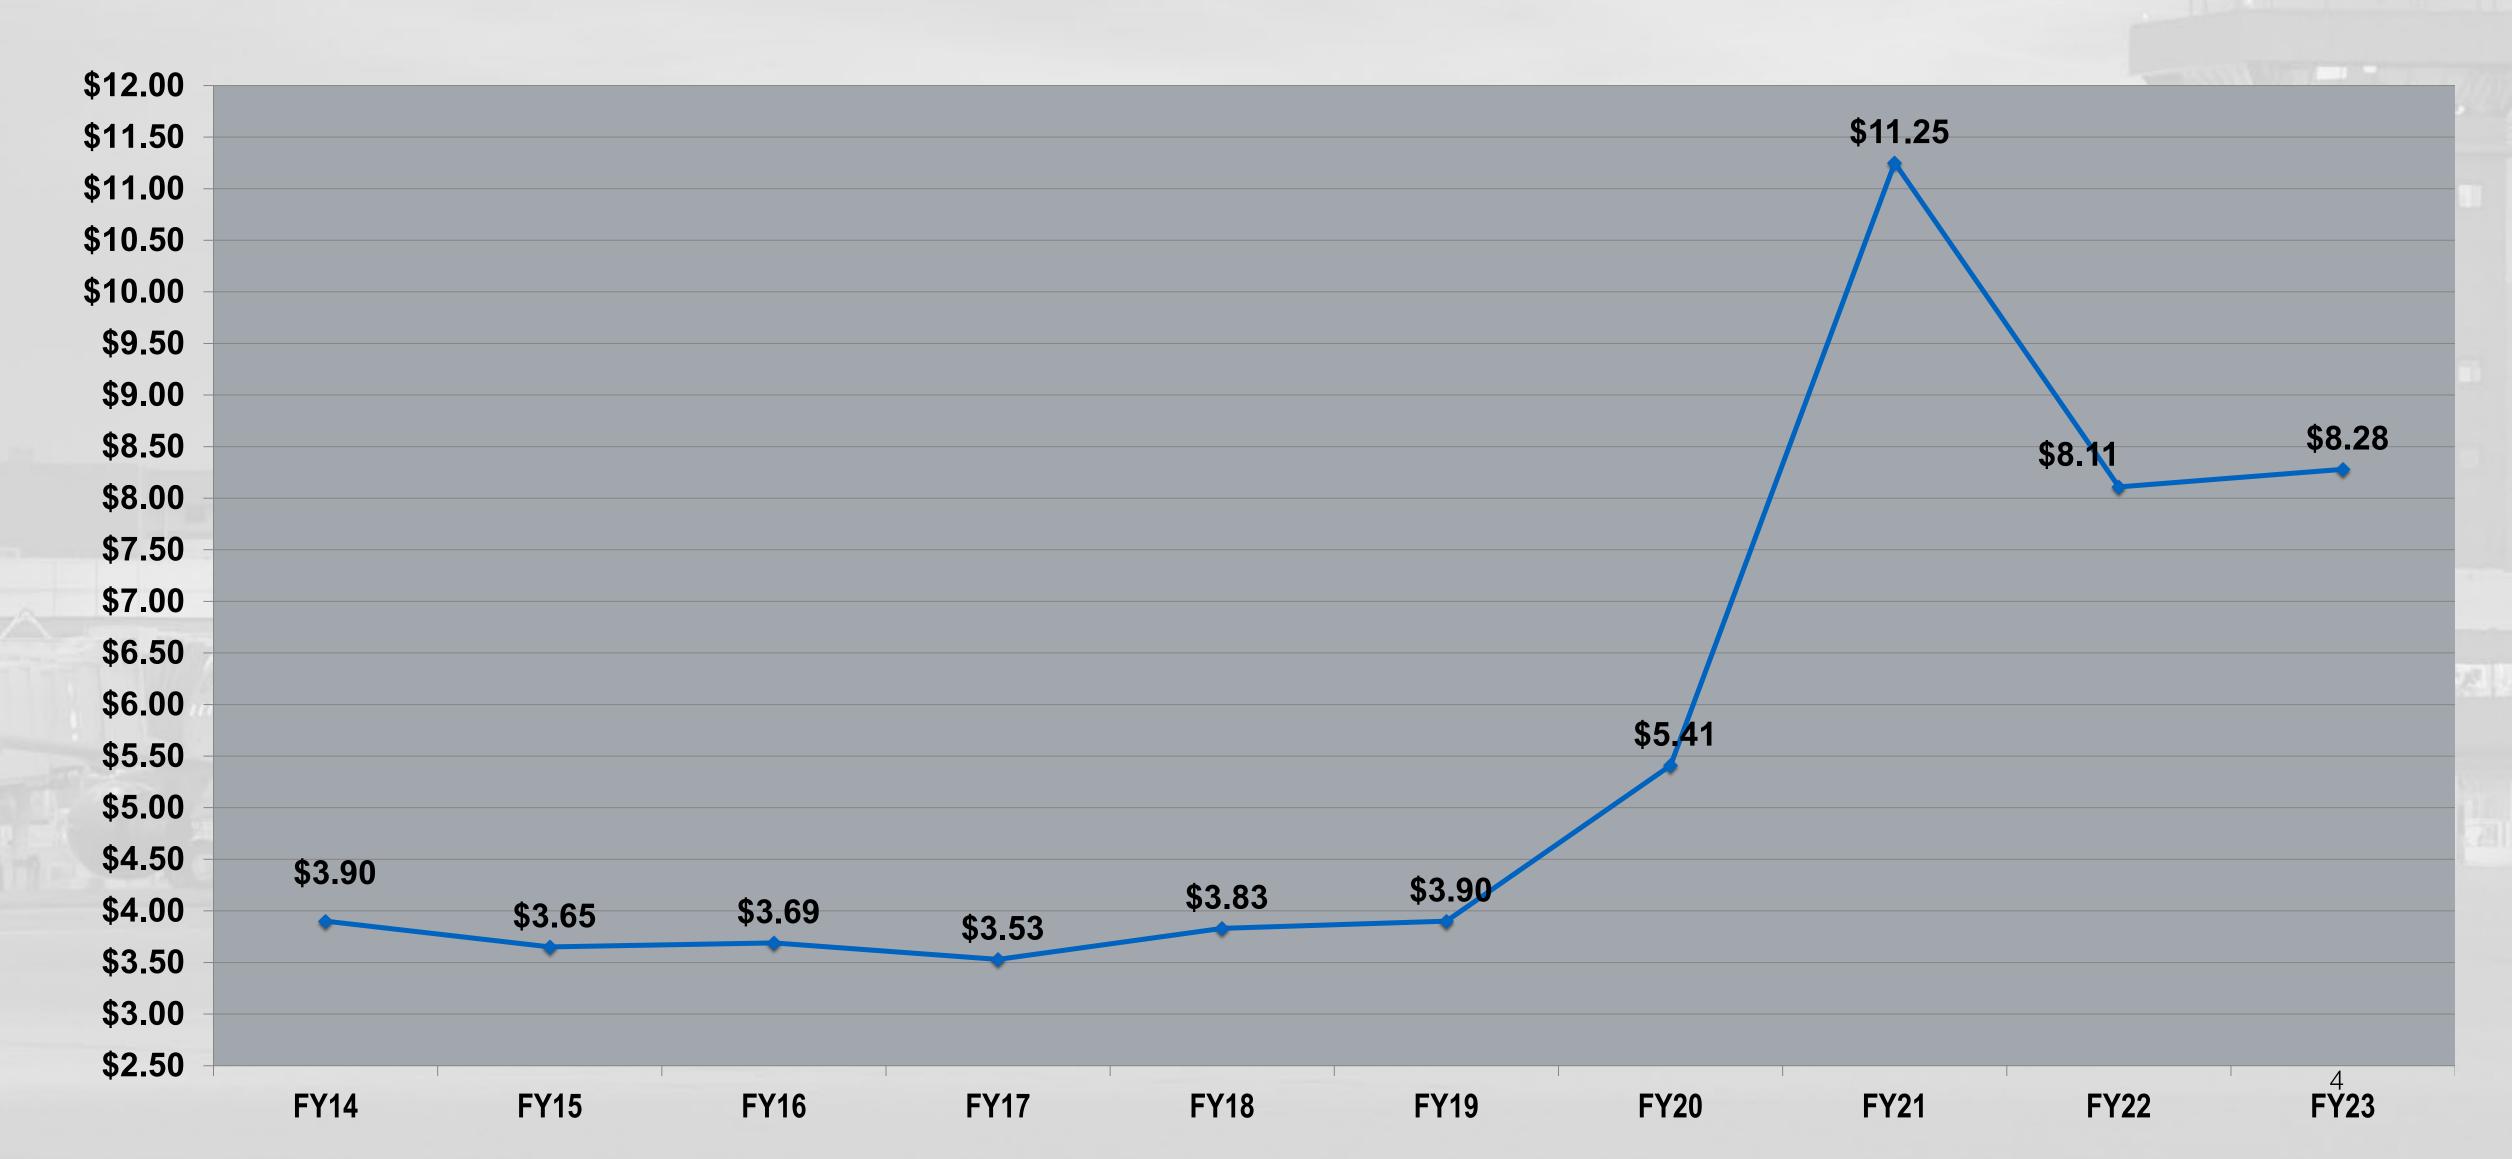

TE**: 18 October 2023

**TO**: Airport Advisory Board

FROM: Bill Wyatt, Executive Director

**SUBJECT**: Review of Financial Position

Shaun Anderson, Airport Controller, SLCDA, will present a Review of our Financial Position (presentation on file).



## Salt Lake City Department of Airports

Review of Financial Position as of June 30, 2023

Presentation to Airport Advisory Board

October 18, 2023

## FY 2023 Financial & Operational Highlights



Passenger traffic increased 2.7% over FY 2022

Landed weights decreased 2.4% compared to FY 2022

Operating revenue increased 9.4% over FY 2022

Operating expenses under budget by 5.4%

Terminal Redevelopment Program (TRP) and North Concourse Program (NCP) spent to date \$3.8 B

# Enplaned Passenger Traffic





## CPE Ten Year History - SLC





## Budget Comparison



| Description             | FY 2023<br>Budget | FY 2023 Actual | Favorable /<br>(Unfavorable) |
|-------------------------|-------------------|----------------|------------------------------|
| Operating Revenue       | \$281,354,000     | \$ 283,327,000 | \$ 1,973,000                 |
| Airline Revenue Sharing | (14,116,000)      | (13,844,000)   | 272,000                      |
| Operating Expense       | (181,998,000)     | (172,080,000)  | 9,918,000                    |
| Net Operating Income    | \$ 99,356,000     | \$ 111,247,000 | \$ 11,891,000                |

Source: Salt Lake City Department of Airports.

### Dash Cash on Hand



|                                                     | Balance as of 6/30/2021 (in | Balance as of 6/30/2022 (in | Balance