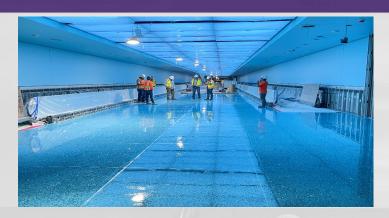

#### **Central Tunnel**

- Passenger Cell Terrazzo Grinding Complete
- Terrazzo Installation Completed At North End Area G Basement
- Passenger Cell Moving Walk Trim Installation Underway
- Passenger Cell Node Wavy Wall Installation Progressing
- High Speed Baggage Conveyor Control Wiring Progressing

## Central Tunnel

**Terrazzo Final Punch Walk** 

**Terrazzo Final Polishing** 

**Portal to Concourse B** 

**Concourse B Basement Electrical** 