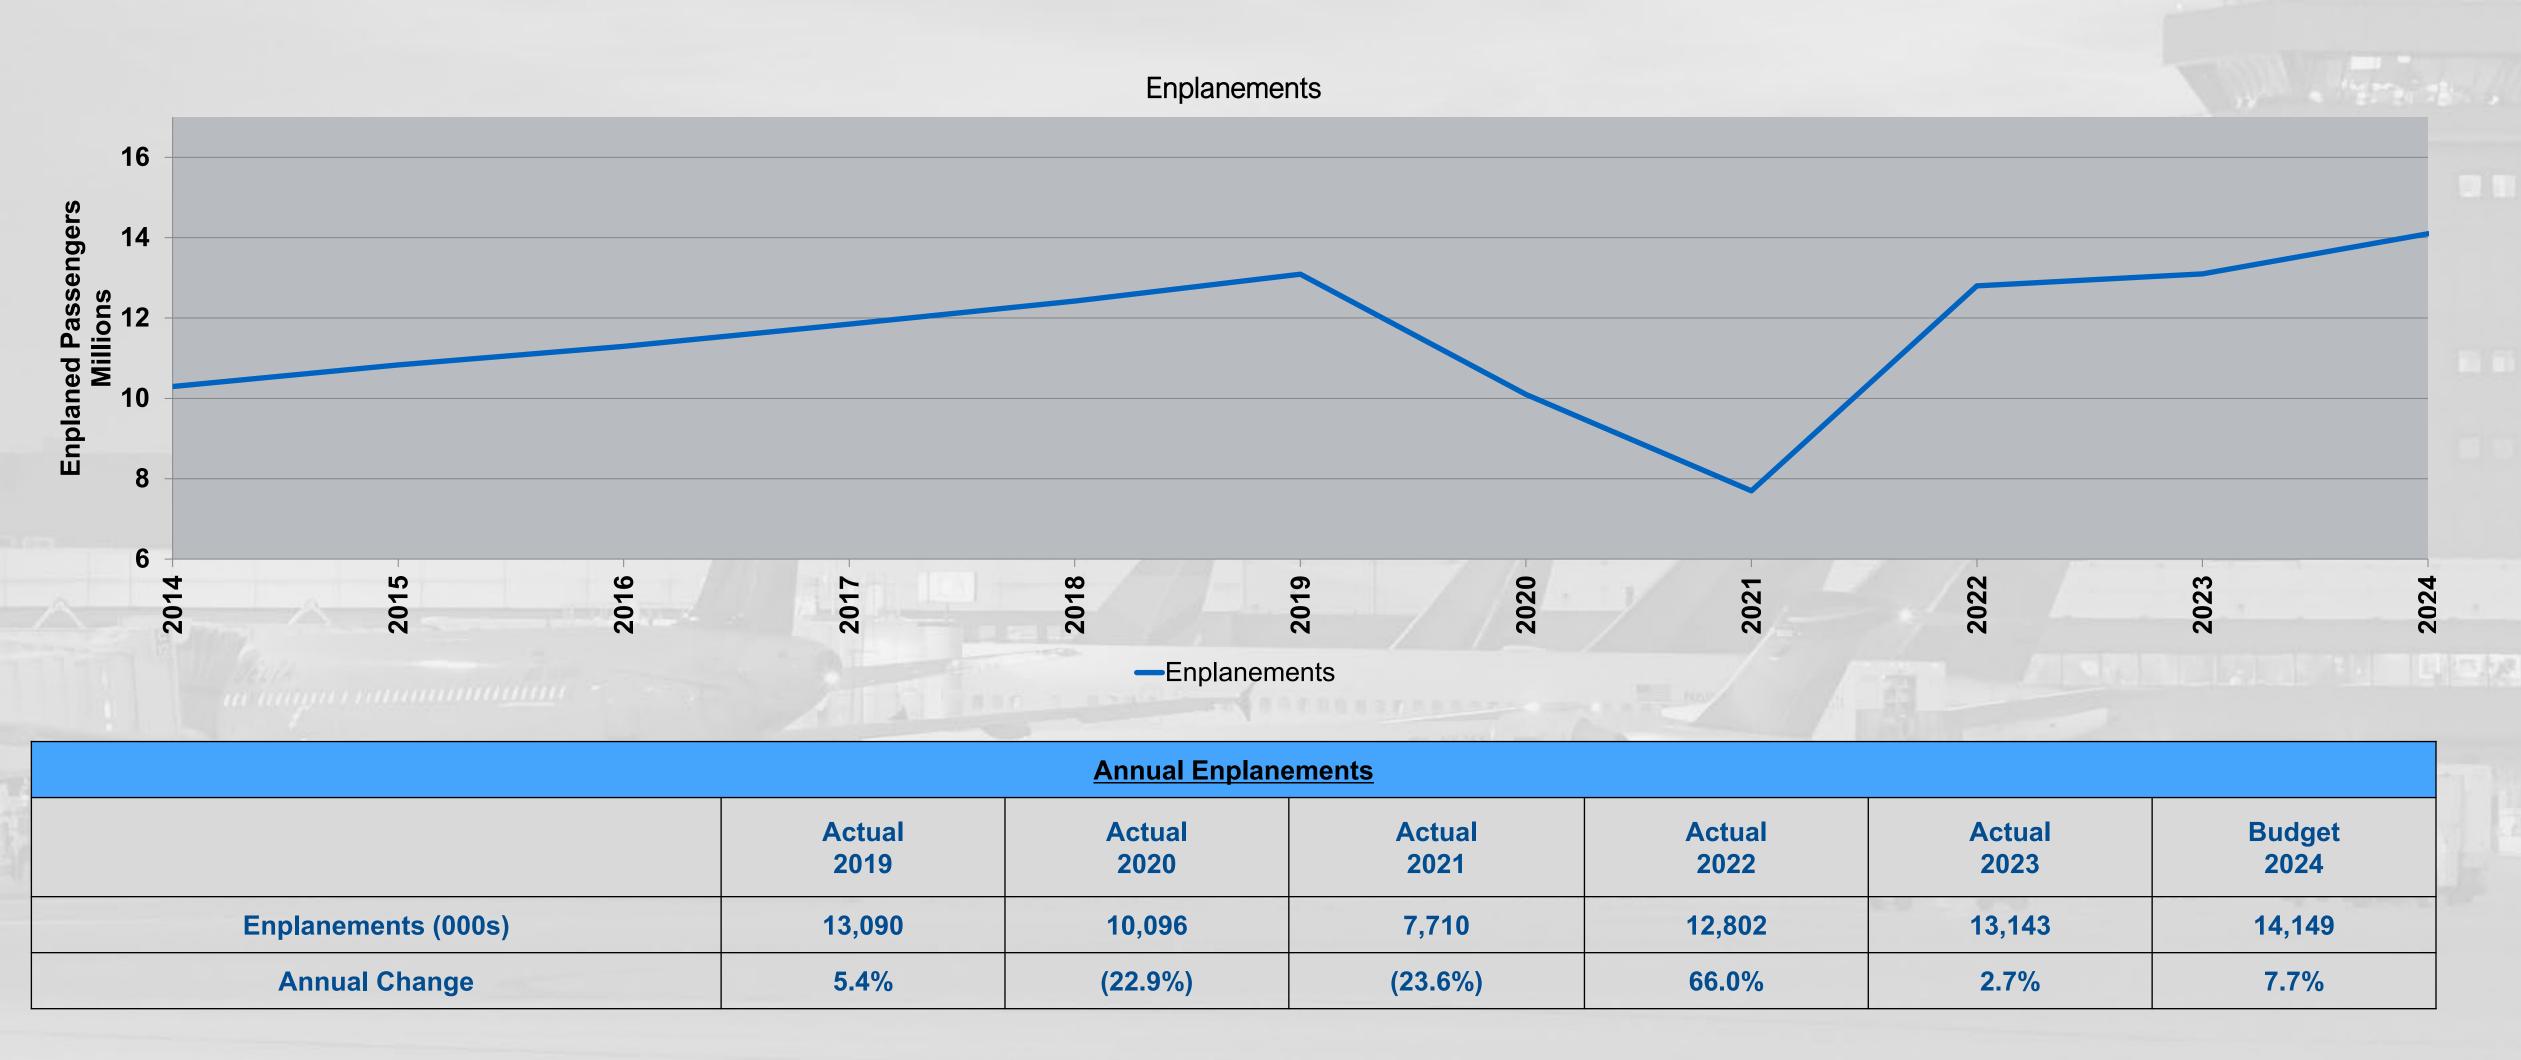

## FY 2023 Financial & Operational Highlights

Passenger traffic increased 2.7% over FY 2022

Landed weights decreased 2.4% compared to FY 2022

Operating revenue increased 9.4% over FY 2022

Operating expenses under budget by 5.4%

# Enplaned Passenger Traffic