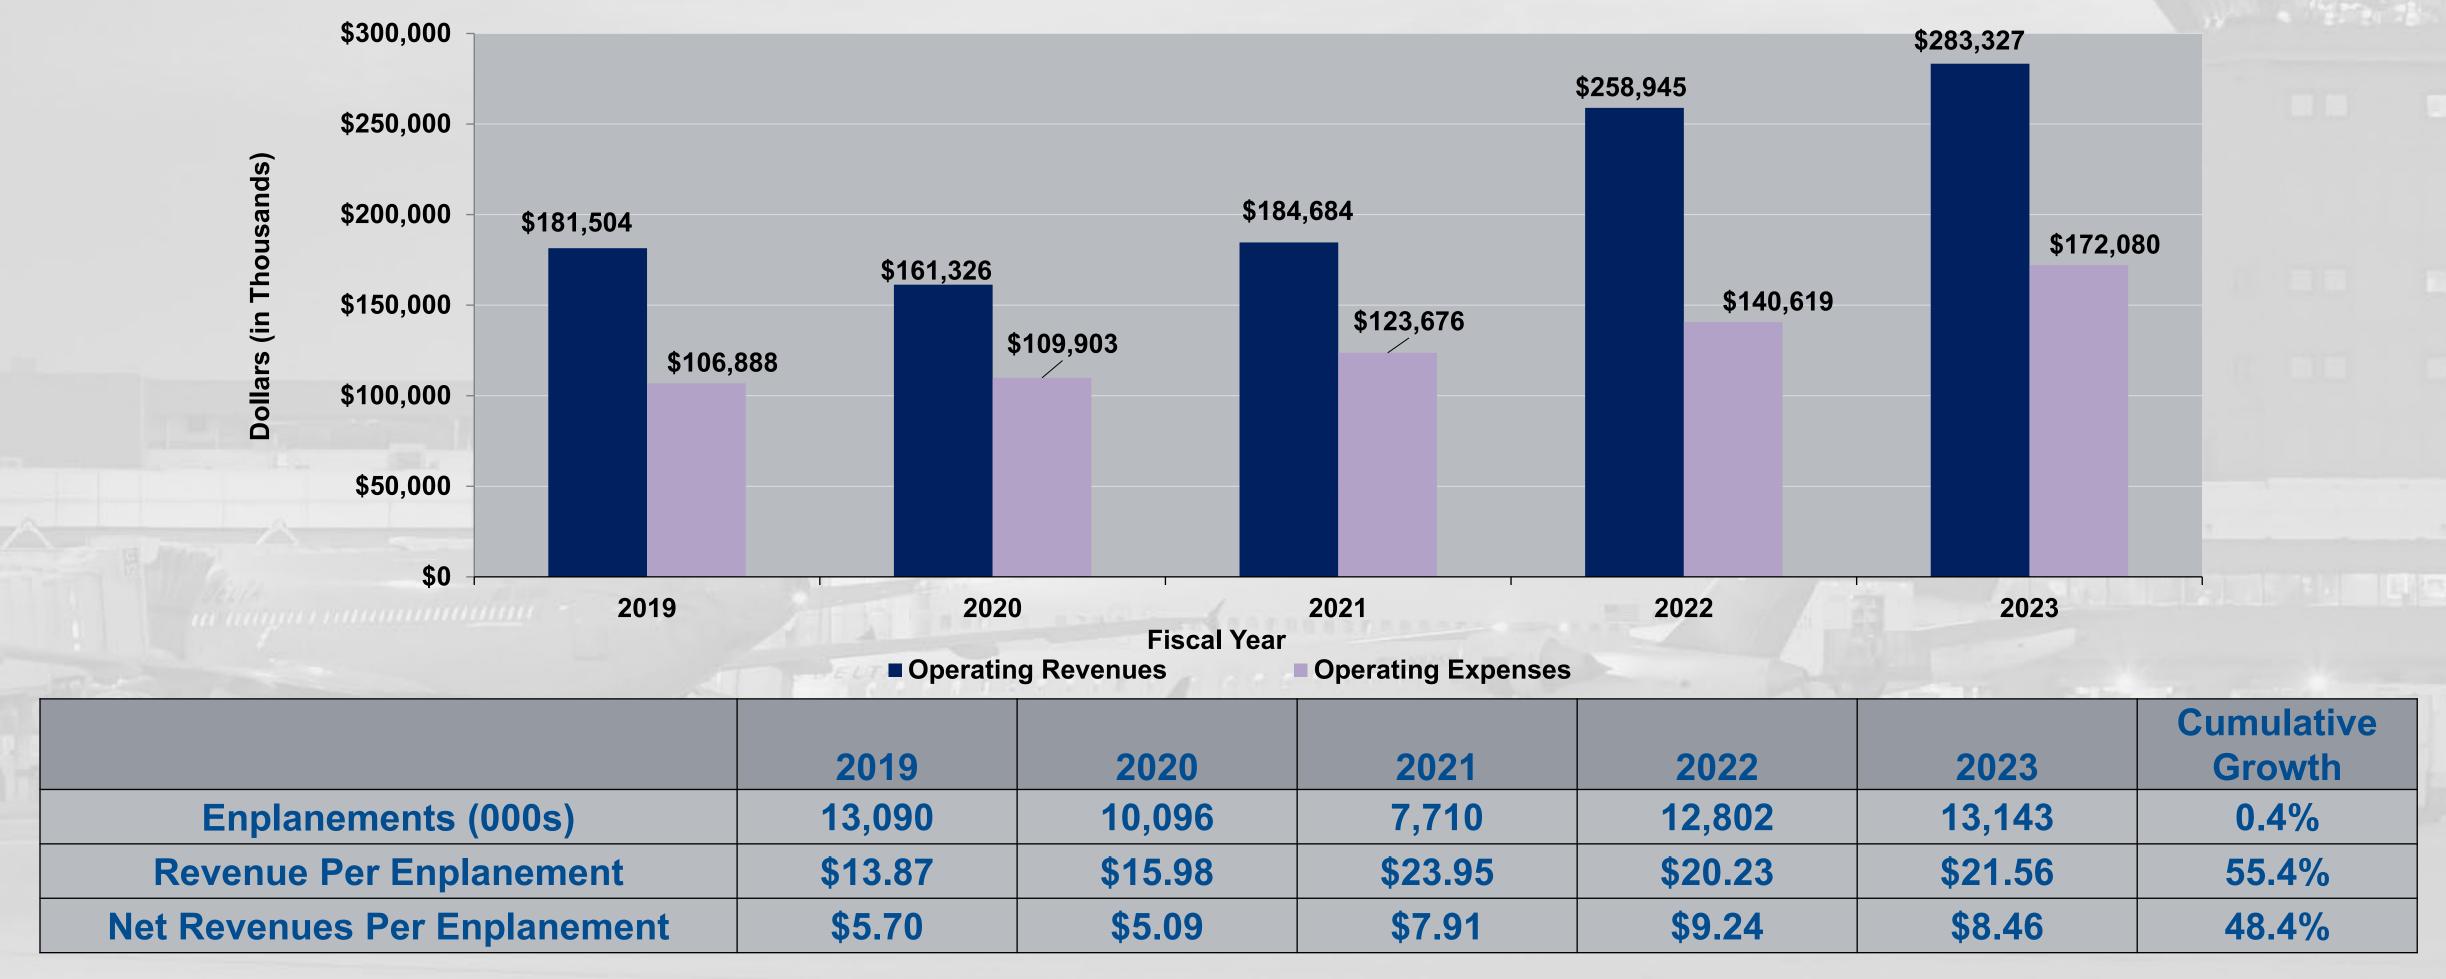

## FY 2023 Financial & Operational Highlights

Passenger traffic increased 2.7% over FY 2022

Landed weights decreased 2.4% compared to FY 2022

Operating revenue increased 9.4% over FY 2022

Operating expenses under budget by 5.4%

## Budget Comparison

| Description             | FY 2023<br>Budget | FY 2023 Actual | Favorable /<br>(Unfavorable) |
|-------------------------|-------------------|----------------|------------------------------|
| Operating Revenue       | \$281,354,000     | \$ 283,327,000 | \$ 1,973,000                 |
| Airline Revenue Sharing | (14,116,000)      | (13,844,000)   | 272,000                      |
| Operating Expense       | (181,998,000)     | (172,080,000)  | 9,918,000                    |
| Net Operating Income    | \$ 99,356,000     | \$ 111,247,000 | \$ 11,891,000                |