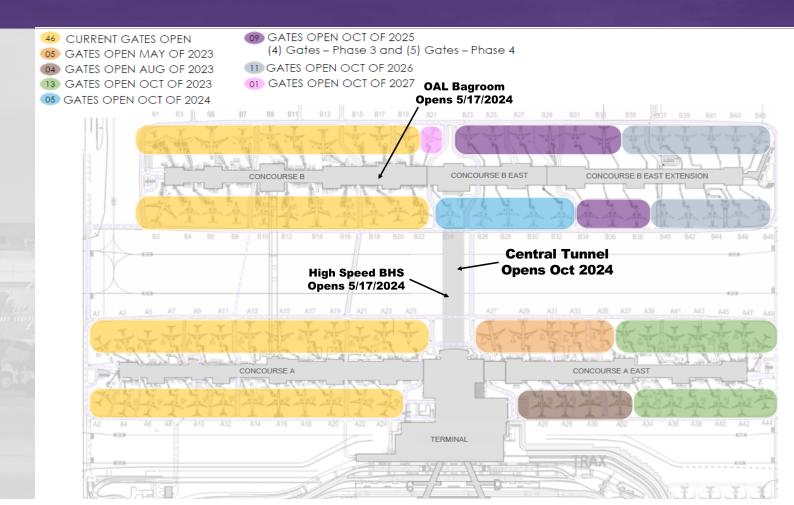

## Overall Phase 2, Phase 3 and Phase 4 Phased Delivery

## Concourse A East – Gate A26, A28, A30, A32 Opening – 8/22/2023

## Concourse A East – August 28, 2023