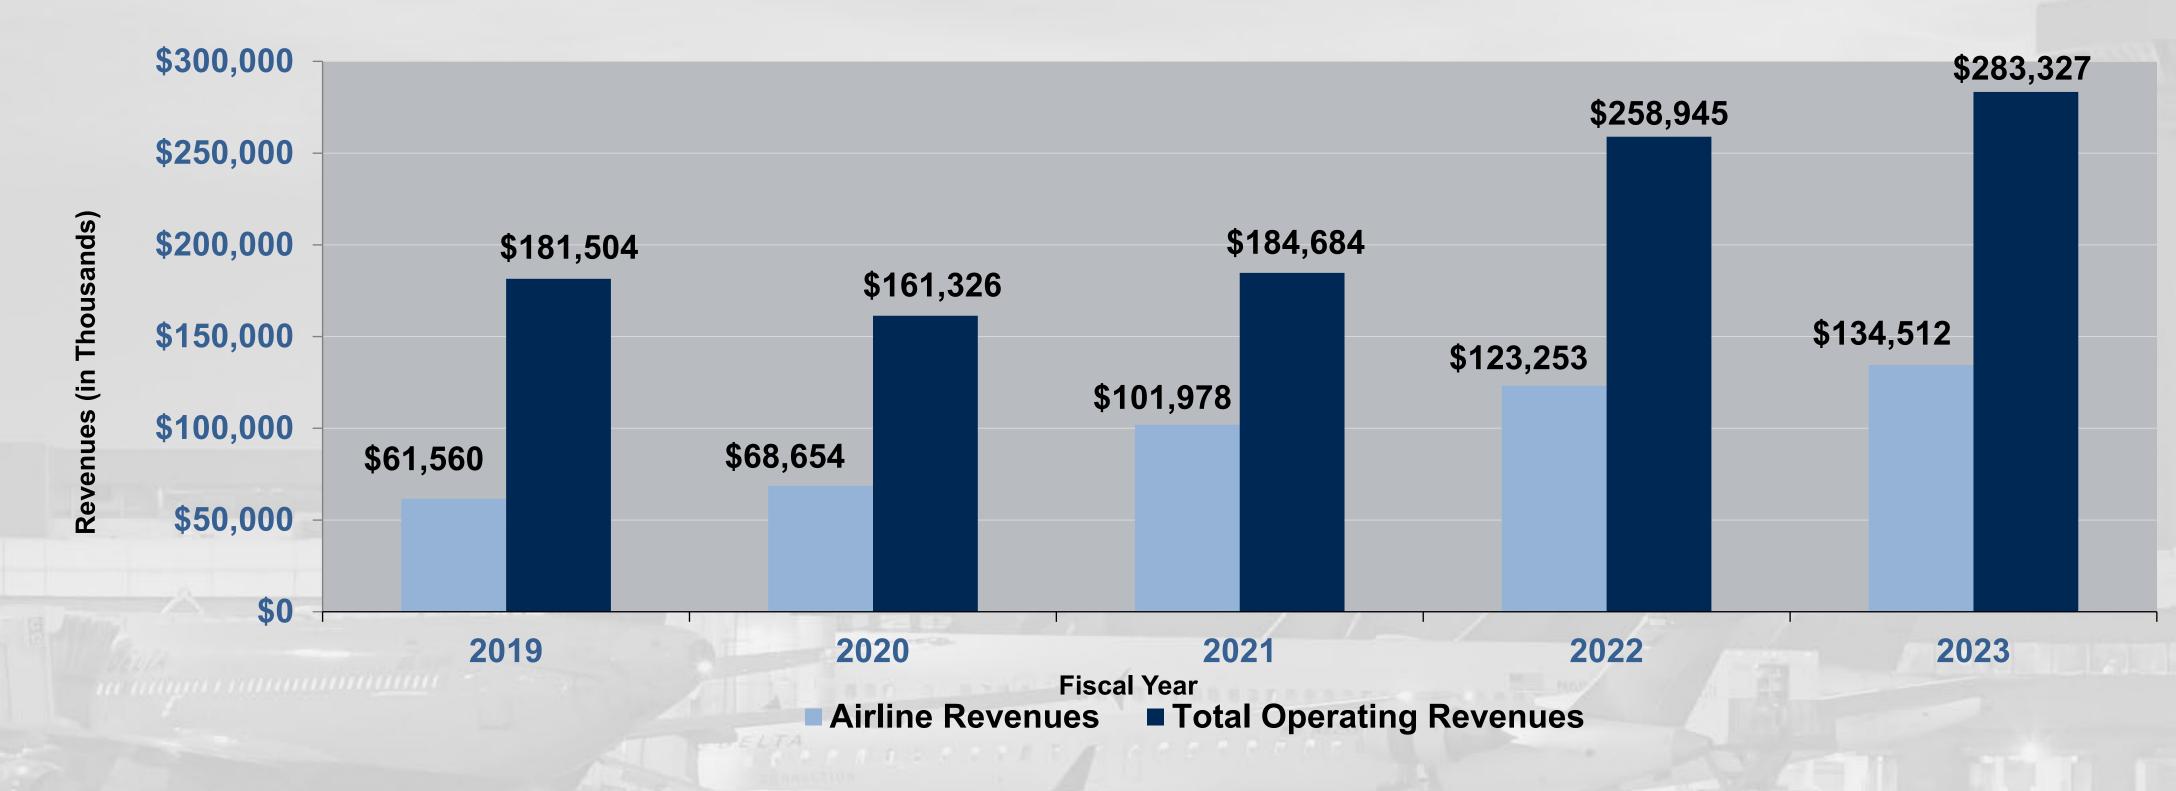

## Comparison of Actual Airline Revenue

| Revenue Category          | FY 2021 Actual | FY 2022 Actual | FY 2023 Actual |
|---------------------------|----------------|----------------|----------------|
| Landing Fees              | \$ 35,995,600  | \$ 45,157,900  | \$ 53,496,700  |
| Terminal Rents            | 65,985,000     | 83,479,900     | 86,486,900     |
| Airline Revenue Sharing   | (7,710,200)    | (13,566,000)   | (13,844,400)   |
| Support Buildings         | 4,454,200      | 4,346,400      | 4,434,100      |
| Passenger Boarding Bridge | 1,572,300      | 1,630,700      | 1,704,400      |
| Fuel Farm                 | 1,169,900      | 1,804,400      | 1,811,400      |
| Remain overnight          | <u>511,100</u> | <u>399,700</u> | 422,900        |
| TOTAL AIRLINE REVENUE:    | \$ 101,977,900 | \$ 123,253,000 | \$ 134,512,000 |

# Airline revenues represent a modest but increasing share of total operating revenues

|                                | 2019  | 2020  | 2021  | 2022  | 2023  |
|--------------------------------|-------|-------|-------|-------|-------|
| Airline Share of Total Revenue | 33.9% | 42.6% | 55.2% | 47.6% | 47.5% |