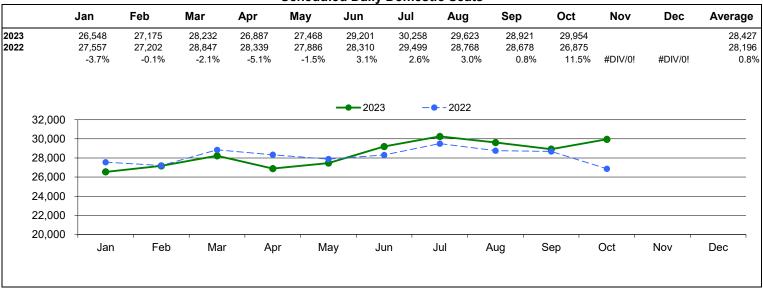

| 0             | 12        | 100.0%            | 912             | 0          | 912     | 100.0%            |  |  |
| Eurowings          | 4Y   | 0               | 2             | -2        | -100.0%           | 0               | 566        | -566    | -100.0%           |  |  |
| KLM                | KL   | 3               | 3             | 0         | 0.0%              | 825             | 882        | -57     | -6.5%             |  |  |
|                    |      | 70              | 71            | -1        | -1.4%             | 12,837          | 13,983     | (1,146) | -8.2%             |  |  |



#### **DELTA & Delta Connection** Year to Date

#### **Actual Total Enplaned Passengers**



**Scheduled Daily Domestic Departures** 



#### **Scheduled Daily Domestic Seats**



#### **DELTA & Delta Connection International Year to Date**

Actual International Enplaned Passengers



**Scheduled Weekly International Departures** 



#### **Scheduled Weekly International Seats**



## SALT LAKE CITY INTERNATIONAL AIRPORT SUMMARY OF TOTAL PASSENGERS

Year to date

|           | Year       | Year       | % Change from | Year       | % Change from | Year       | % Change from |
|-----------|------------|------------|---------------|------------|---------------|------------|---------------|
| MONTH     | 2020       | 2021       | Prior year    | 2022       | Prior year    | 2023       | Prior year    |
| January   | 2,148,254  | 1,066,321  | -50.36%       | 1,843,222  | 72.86%        | 2,141,815  | 16.20%        |
| February  | 2,077,679  | 1,066,382  | -48.67%