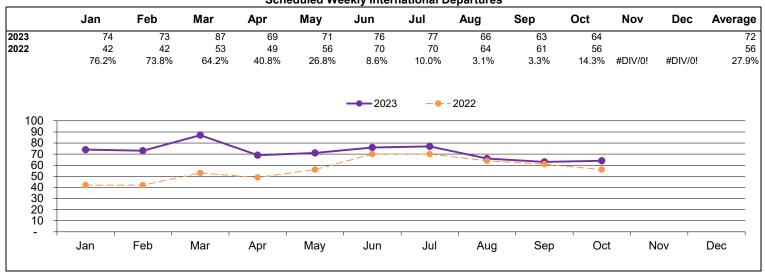

| 0               | 2             | -2        | -100.0%           | 0               | 566        | -566    | -100.0%           |  |  |
| KLM                | KL   | 3               | 3             | 0         | 0.0%              | 825             | 882        | -57     | -6.5%             |  |  |
|                    |      | 70              | 71            | -1        | -1.4%             | 12,837          | 13,983     | (1,146) | -8.2%             |  |  |



#### **DELTA & Delta Connection** Year to Date

#### **Actual Total Enplaned Passengers**



**Scheduled Daily Domestic Departures** 



#### **Scheduled Daily Domestic Seats**



#### **DELTA & Delta Connection International Year to Date**

Actual International Enplaned Passengers



**Scheduled Weekly International Departures** 



#### **Scheduled Weekly International Seats**



## SALT LAKE CITY INTERNATIONAL AIRPORT SUMMARY OF TOTAL PASSENGERS

Year to date

|           | Year       | Year       | % Change from | Year       | % Change from | Year       | % Change from |
|-----------|------------|------------|---------------|------------|---------------|------------|---------------|
| MONTH     | 2020       | 2021       | Prior year    | 2022       | Prior year    | 2023       | Prior year    |
| January   | 2,148,254  | 1,066,321  | -50.36%       | 1,843,222  | 72.86%        | 2,141,815  | 16.20%        |
| February  | 2,077,679  | 1,066,382  | -48.67%       | 1,852,010  | 73.67%        | 1,995,793  | 7.76%         |
| March     | 1,225,057  | 1,482,408  | 21.01%        | 2,241,513  | 51.21%        | 2,346,241