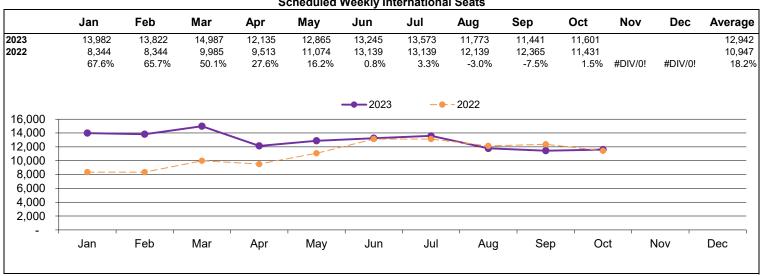

-100.0%           | 0               | 566        | -566    | -100.0%           |  |  |
| KLM                | KL   | 3               | 3             | 0         | 0.0%              | 825             | 882        | -57     | -6.5%             |  |  |
|                    |      | 70              | 71            | -1        | -1.4%             | 12,837          | 13,983     | (1,146) | -8.2%             |  |  |



#### **DELTA & Delta Connection** Year to Date

#### **Actual Total Enplaned Passengers**



**Scheduled Daily Domestic Departures** 



#### **Scheduled Daily Domestic Seats**



#### **DELTA & Delta Connection International Year to Date**

Actual International Enplaned Passengers



**Scheduled Weekly International Departures** 



#### **Scheduled Weekly International Seats**



## SALT LAKE CITY INTERNATIONAL AIRPORT SUMMARY OF TOTAL PASSENGERS

Year to date

|           | Year       | Year       | % Change from | Year       | % Change from | Year       | % Change from |
|-----------|------------|------------|---------------|------------|---------------|------------|---------------|
| MONTH     | 2020       | 2021       | Prior year    | 2022       | Prior year    | 2023       | Prior year    |
| January   | 2,148,254  | 1,066,321  | -50.36%       | 1,843,222  | 72.86%        | 2,141,815  | 16.20%        |
| February  | 2,077,679  | 1,066,382  | -48.67%       | 1,852,010  | 73.67%        | 1,995,793  | 7.76%         |
| March     | 1,225,057  | 1,482,408  | 21.01%        | 2,241,513  | 51.21%        | 2,346,241  | 4.67%         |
| April     | 176,524    | 1,50