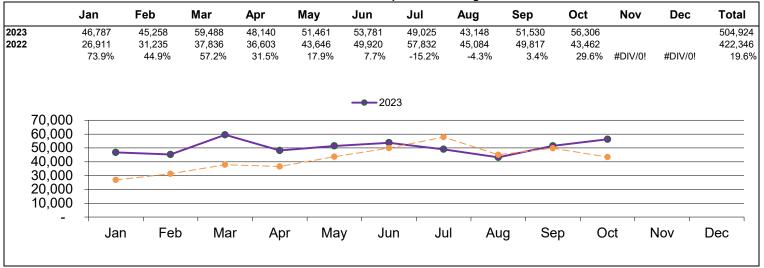

0.0%            |  |  |
| Eurowings          | 4Y   | 0               | 2             | -2        | -100.0%           | 0               | 566        | -566    | -100.0%           |  |  |
| KLM                | KL   | 3               | 3             | 0         | 0.0%              | 825             | 882        | -57     | -6.5%             |  |  |
|                    |      | 70              | 71            | -1        | -1.4%             | 12,837          | 13,983     | (1,146) | -8.2%             |  |  |



#### **DELTA & Delta Connection** Year to Date

#### **Actual Total Enplaned Passengers**



**Scheduled Daily Domestic Departures** 



#### **Scheduled Daily Domestic Seats**



#### **DELTA & Delta Connection International Year to Date**

Actual International Enplaned Passengers



**Scheduled Weekly International Departures** 



#### **Scheduled Weekly International Seats**



## SALT LAKE CITY INTERNATIONAL AIRPORT SUMMARY OF TOTAL PASSENGERS

Year to date

|           | Year       | Year       | % Change from | Year       | % Change from | Year       | % Change from |
|-----------|------------|------------|---------------|------------|---------------|------------|---------------|
| MONTH     | 2020       | 2021       | Prior year    | 2022       | Prior year    | 2023       | Prior year    |
| January   | 2,148,254  | 1,066,321  | -50.36%       | 1,843,222  | 72.86%        | 2,141,815  | 16.20%        |
| February  | 2,077,679  | 1,066,382  | -48.67%       | 1,852,010  | 73.67%        | 1,995,793  | 7.76%         |
| March     | 1,225,057  | 1,482,408  | 21.01%