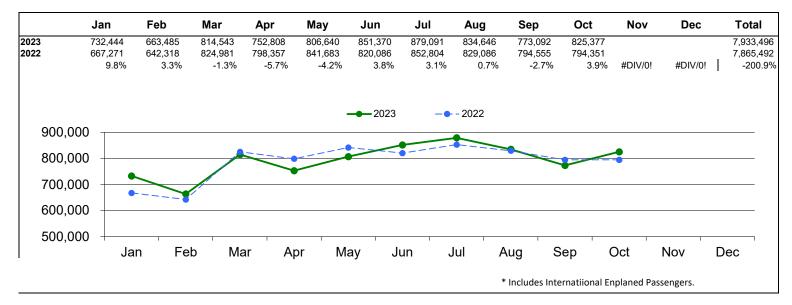

#### SALT LAKE CITY INTERNATIONAL AIRPORT TEN MONTHS ENDED OCTOBER 2023

**Based on Total Enplanements** 

|                    |                 |                 |                 |                 | MARKET SH            | IARE            |                      |                 |                                 |                                 |                 |
|--------------------|-----------------|-----------------|-----------------|-----------------|----------------------|-----------------|----------------------|-----------------|---------------------------------|---------------------------------|-----------------|
|                    | October<br>2022 | MARKET<br>SHARE | October<br>2023 | MARKET<br>SHARE | Year to date<br>2022 | MARKET<br>SHARE | Year to date<br>2023 | MARKET<br>SHARE | 12 MO ROLLING<br>Ending 10/2022 | 12 MO ROLLING<br>Ending 10/2023 | MARKET<br>SHARE |
| AEROMEXICO         | 2,818           | 0.26%           | -               | 0.00%           | 25,682               | 0.24%           | 19,215               | 0.17%           | 31,374                          | 24,775                          | 0.19%           |
| ALASKA             | 23,357          | 2.11%           | 21,618          | 1.85%           | 250,225              | 2.31%           | 239,538              | 2.13%           | 296,383                         | 277,990                         | 2.09%           |
| AMERICAN           | 54,127          | 4.90%           | 51,752          | 4.44%           | 508,025              | 4.69%           | 551,340              | 4.90%           | 616,104                         | 649,997                         | 4.89%           |
| DELTA              | 794,351         | 71.91%          | 825,377         | 70.74%          | 7,865,492            | 72.56%          | 7,933,496            | 70.44%          | 9,363,665                       | 9,412,299                       | 70.81%          |
| EUROWINGS DISCOVER | 560             | 0.05%           | -               | 0.00%           | 10,654               | 0.10%           | 7,700                | 0.07%           | 10,654                          | 7,700                           | 0.06%           |
| FRONTIER           | 17,051          | 1.54%           | 31,341          | 2.69%           | 159,176              | 1.47%           | 217,993              | 1.94%           | 190,698                         | 257,527                         | 1.94%           |
| JETBLUE            | 22,075          | 2.00%           | 24,406          | 2.09%           | 239,917              | 2.21%           | 264,558              | 2.35%           | 272,532                         | 308,478                         | 2.32%           |
| KLM ROYAL DUTCH    | 2,915           | 0.26%           | 3,756           | 0.32%           | 29,944               | 0.28%           | 30,979               | 0.28%           | 29,944                          | 30,979                          | 0.23%           |
| SOUTHWEST          | 121,231         | 10.97%          | 127,310         | 10.91%          | 1,146,617            | 10.58%          | 1,222,757            | 10.86%          | 1,351,805                       | 1,428,644                       | 10.75%          |
| SPIRIT             | 19,102          | 1.73%           | 19,717          | 1.69%           | 95,277               | 0.88%           | 186,083              | 1.65%           | 95,277                          | 214,277                         | 1.61%           |
| UNITED             | 45,489          | 4.12%           | 59,829          | 5.13%           | 501,034              | 4.62%           | 577,562              | 5.13%           | 582,788                         | 666,960                         | 5.02%           |
| Charters           | 645             | 0.06%           | 418             | 0.04%           | 2,146                | 0.02%           | 2,912                | 0.03%           | 2,147                           | 3,520                           | 0.03%           |
| TOTAL ENPLANEMENTS | 1,104,699       | 100%            | 1,166,748       | 100%            | 10,840,009           | 100%            | 11,262,344           | 100%            | 12,849,191                      | 13,293,106                      | 100%            |

|                    |                 |                 |                   | PERCENT CHA | NGE YOY     |                   |                                 |                                 |         |
|--------------------|-----------------|-----------------|-------------------|-------------|-------------|-------------------|---------------------------------|---------------------------------|---------|
|                    | October<br>2022 | October<br>2023 | PERCENT<br>CHANGE | YTD<br>2022 | YTD<br>2023 | PERCENT<br>CHANGE | 12 MO ROLLING<br>Ending 10/2022 | 12 MO ROLLING<br>Ending 10/2023 |         |
| AEROMEXICO         | 2,818           | -               | -100.00%          | 25,682      | 19,215      | -25.18%           | 31,374                          | 24,775                          | -21.03% |
| ALASKA             | 23,357          | 21,618          | -7.45%            | 250,225     | 239,538     | -4.27%            | 296,383                         | 277,990                         | -6.21%  |
| AMERICAN           | 54,127          | 51,752          | -4.39%            | 508,025     | 551,340     | 8.53%             | 616,104                         | 649,997                         | 5.50%   |
| DELTA              | 794,351         | 825,377         | 3.91%             | 7,865,492   | 7,933,496   | 0.86%             | 9,363,665                       | 9,412,299                       | 0.52%   |
| EUROWINGS DISCOVER | 560             | -               | -100.00%          | 10,654      | 7,700       | -27.73%           | 10,654                          | 7,700                           | -27.73% |
| FRONTIER           | 17,051          | 31,341          | 83.81%            | 159,176     | 217,993     | 36.95%            | 190,698                         | 257,527                         | 35.04%  |
| JETBLUE            | 22,075          | 24,406          | 10.56%            | 239,917     | 264,558     | 10.27%            | 272,532                         | 308,478                         | 13.19%  |
| KLM ROYAL DUTCH    | 2,915           | 3,756           | 0.00%             | 29,944      | 30,979      | 0.00%             | 29,944                          | 30,979                          | 3.46%   |
| SOUTHWEST          | 121,231         | 127,310         | 5.01%             | 1,146,617   | 1,222,757   | 6.64%             | 1,351,805                       | 1,428,644                       | 5.68%   |
| SPIRIT             | 19,102          | 19,717          | 3.22%             | 95,277      | 186,083     | 95.31%            | 95,277                          | 214,277                         | 124.90% |
| UNITED             | 45,489          | 59,829          | 31.52%            | 501,034     | 577,562     | 15.27%            | 582,788                         | 666,960                         | 14.44%  |
| Charters           | 645             | 418             | -35.19%           | 2,146       | 2,912       | 35.69%            | 2,147                           | 3,520                           | 63.95%  |
| TOTAL ENPLANEMENTS | 1,104,699       | 1,166,748       | 5.6%              | 10,840,009  | 11,262,344  | 3.9%              | 12,849,191                      | 13,293,106                      | 3.5%    |