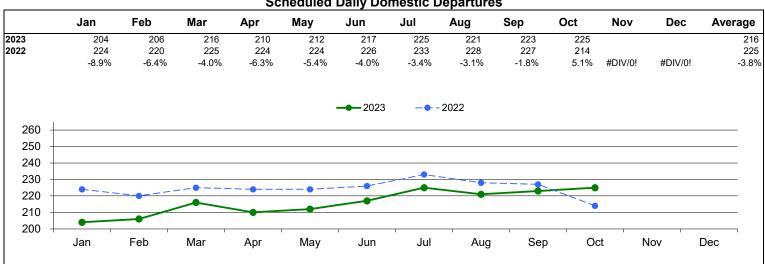

|  |  |
| SkyWest            | 00   | 12              | 0             | 12        | 100.0%            | 912             | 0          | 912     | 100.0%            |  |  |
| Eurowings          | 4Y   | 0               | 2             | -2        | -100.0%           | 0               | 566        | -566    | -100.0%           |  |  |
| KLM                | KL   | 3               | 3             | 0         | 0.0%              | 825             | 882        | -57     | -6.5%             |  |  |
|                    |      | 70              | 71            | -1        | -1.4%             | 12,837          | 13,983     | (1,146) | -8.2%             |  |  |



#### **DELTA & Delta Connection** Year to Date

#### **Actual Total Enplaned Passengers**



**Scheduled Daily Domestic Departures** 



#### **Scheduled Daily Domestic Seats**



#### **DELTA & Delta Connection International Year to Date**

Actual International Enplaned Passengers



**Scheduled Weekly International Departures** 



#### **Scheduled Weekly International Seats**



## SALT LAKE CITY INTERNATIONAL AIRPORT SUMMARY OF TOTAL PASSENGERS

Year to date

|           | Year       | Year       | % Change from | Year       | % Change from | Year       | % Change from |
|-----------|------------|------------|---------------|------------|---------------|------------|---------------|
| MONTH     | 2020       | 2021       | Prior year    | 2022       | Prior year    | 2023       | Prior year    |
| January   | 2,148,254  | 1,066,321  | -50.36%       | 1,843,222  | 72.86%        | 2,141,815  | 16.20%        |
| February